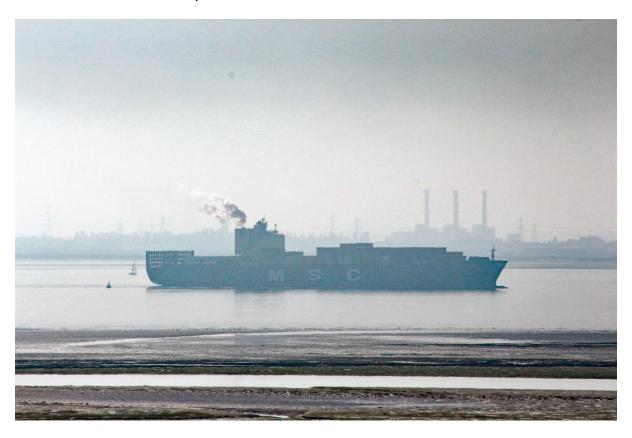

### Flagship Sage Built 2011 42431 GRT Marshall Islands

Current PositionAntwerp

MSC Danube VI Built 2002 65792 GRT Liberia

One Milau Built GRT

Current Position Red Sea off Djibuti

Nooit Volmaakt Built 1898 GRT Owner