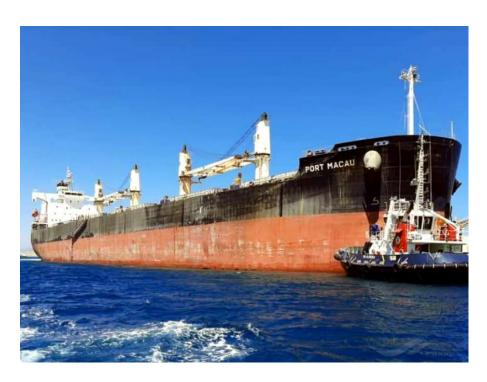

**Port Macau** Built 2008 32415 GRT Marshall Islands
Current Location Baltic Sea

**Al Saad** Built2010 33547 GRT Marshall islands Current Position Tilbury