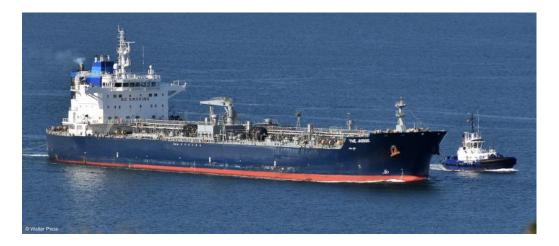

**Port Macau** Built 2008 32415 GRT Marshall Islands
Current Location Baltic Sea

**Al Saad** Built2010 33547 GRT Marshall islands Current Position Tilbury