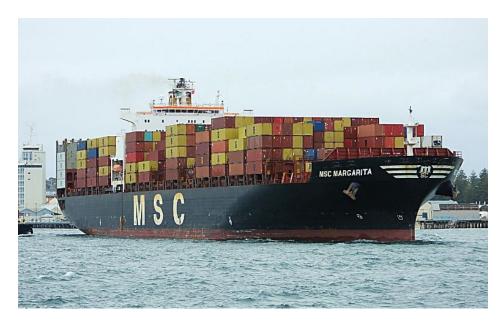

**MSC Margarita** Built 2002 66500 GRT Liberia Current Position Dakar

**CMA CGM Jacques Joseph** Built 2017 96223 GRT Malta Current Position En route to Ecuador off N W South America