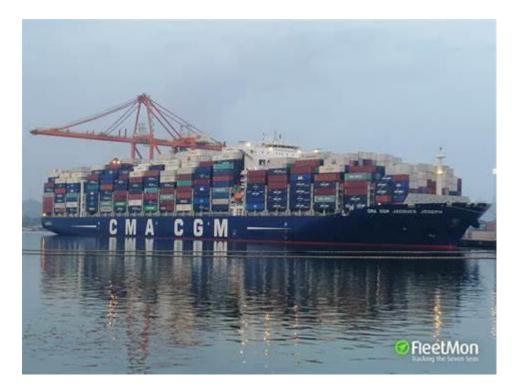

**MSC Margarita** Built 2002 66500 GRT Liberia Current Position Dakar

**CMA CGM Jacques Joseph** Built 2017 96223 GRT Malta Current Position En route to Ecuador off N W South America