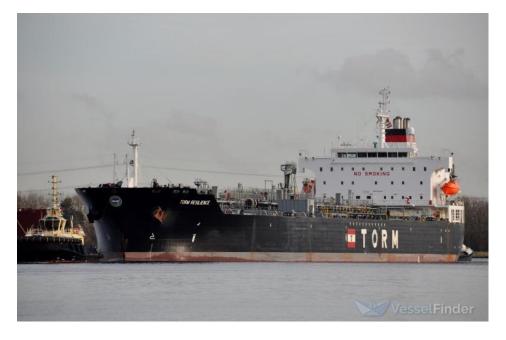

### **Visitors**

u Built GRT

**Current Location** 

**Riviera** Built GRT Ireland

Current Position En route Bordeaux

**Torm Resilience** Built 2005 30091 GRT Denmark Current Location En route off S W England