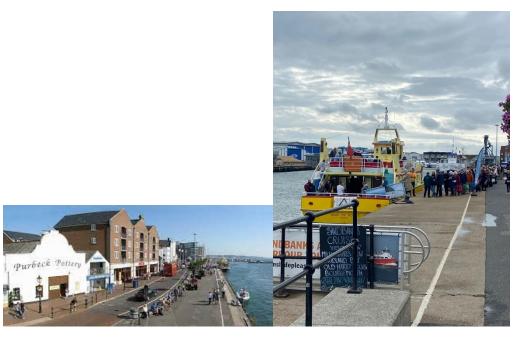

# LYMINGTON TO POOLE TOWN QUAY

**Sandbanks Ferry** 

Town Quay

Solent Scene Built 1974 LOA 7.44m

**CRC Hercules** 

Dorset Queen Built 1936

Riverscapes Fortuna Built 1977 135 GRT

Trinity Built 2007 2102 GRT