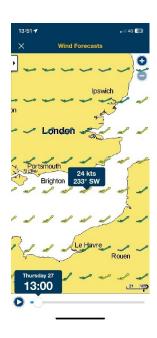

# SUPPLEMENT 2 GLADYS GOES WEST- AGAIN 2023 PART 1 Brightlingsea to Studland Bay



# **MAYLAND TO DUNGENESS**





## **EASTBOURNE MARINA**













TH177 Ichtus



**RX 444** 



NH794 LI 547





MN257 DH 148

#### **EASTBOURNE TO LITTLEHAMPTON**





LITTLEHAMPTON TO PORTSMOUTH TO EAST COWES

#### **OFF NAB**



Torm Stellar Built 2020 28877

**Chip** Built 2008 23353

Denmark







Naeba Stellar Built 2018 16589 GRT Athina Built 2008 42331 GRT Liberia

Singapore

#### **ENTRANCE TO PORTSMOUTH HARBOUR AND SOLENT**





Morning lady Built 2010 70653 Korea

## **OSBORNE BEACH FOR THE NIGHT**







**Sky Princess** 145281 GRT Bermuda Liberia

Built 2019 ` **Tubul** Built 2011 88586 GRT



Explorer 1 Built 2023



Iona Built 2020 184089 GRT UK



Mont St Michel Built 2002 35891 GRT France

## **OSBORNE BEACH TO OFF LYMINGTON**





Jaynee W Built 1996 1689 GRT



Wight Sky Built 2008 2546 GRT