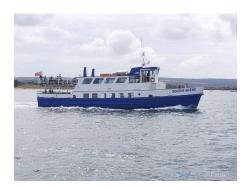

# LYMINGTON TO POOLE TOWN QUAY

**Sandbanks Ferry** 

Town Quay

Solent Scene Built 1974 LOA 7.44m

**CRC Hercules** 

Dorset Queen Built 1936

Riverscapes Fortuna Built 1977 135 GRT

Trinity Built 2007 2102 GRT