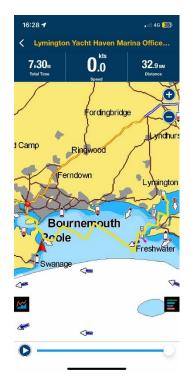

# LYMINGTON TO POOLE TOWN QUAY

**Sandbanks Ferry** 

Town Quay

Solent Scene Built 1974 LOA 7.44m

**CRC Hercules** 

Dorset Queen Built 1936

Riverscapes Fortuna Built 1977 135 GRT

Trinity Built 2007 2102 GRT